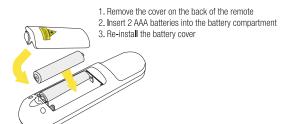

# Inserting battery into ELITE-REMOTE

# Syncing ELITE-REMOTE to your iPad

- 1. Go to the "Settings" app on your iPad
- Select the Bluetooth tab on the left side and confirm the Bluetooth option is on (switch will toggle green).
- Turn on the remote by inserting 2 AAA batteries into the battery compartment.A red light should blink momentarily on the front side of the remote.