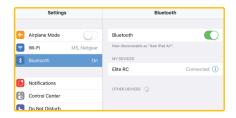

# Syncing ELITE-REMOTE to your iPad

- 1. Go to the "Settings" app on your iPad
- Select the Bluetooth tab on the left side and confirm the Bluetooth option is on (switch will toggle green).
- Turn on the remote by inserting 2 AAA batteries into the battery compartment.A red light should blink momentarily on the front side of the remote.

- 4. Press and the hold the "Rewind & Forward" button for 3 seconds to sync the remote. A blue light should blink momentarily on the front side of the remote.
- 5. The words "Elite RC" should appear on your iPad. Select it.
- Once connection between the iPad and the remote has been established, the status message next to "Elite RC" should change to Connected.