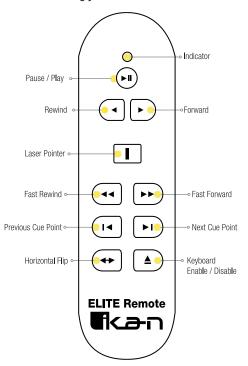

. The words "Elite RC" should appear on your iPad. Select it.
- Once connection between the iPad and the remote has been established, the status message next to "Elite RC" should change to Connected.

#### Re-establishing connection with your iPad

Once you sync your iPad and ELITE-REMOTE, your iPad will always remember the ELITE-REMOTE. To re-establish connection, simply turn on the remote, press any button, and wait a few seconds. The remote will automatically re-establish connection with your iPad.









# Troubleshooting

If you have any issues with the ELITE-REMOTE, please call us at 1.713.272.8822 Monday through Friday 9:00 am to 6:00 pm CST. Or you can email us at support@ikancorp.com.

Ikan International 2022. All Rights Reserved.



### Controlling your iPad with ELITE-REMOTE



### PrompterPro4 Control