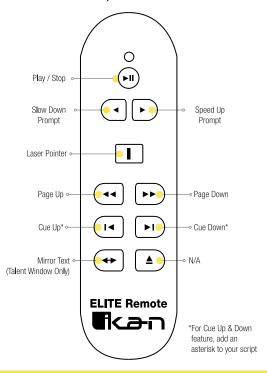

d appear on your iPad. Select it.
- Once connection between the iPad and the remote has been established, the status message next to "Elite RC" should change to Connected.

#### Re-establishing connection with your iPad

Once you sync your iPad and ELITE-REMOTE, your iPad will always remember the ELITE-REMOTE. To re-establish connection, simply turn on the remote, press any button, and wait a few seconds. The remote will automatically re-establish connection with your iPad.









# Troubleshooting

If you have any issues with the ELITE-REMOTE, please call us at 1.713.272.8822 Monday through Friday 9:00 am to 6:00 pm CST. Or you can email us at support@ikancorp.com.

Ikan International 2022. All Rights Reserved.



### Controlling your iPad with ELITE-REMOTE



### PrompterPro4 Control